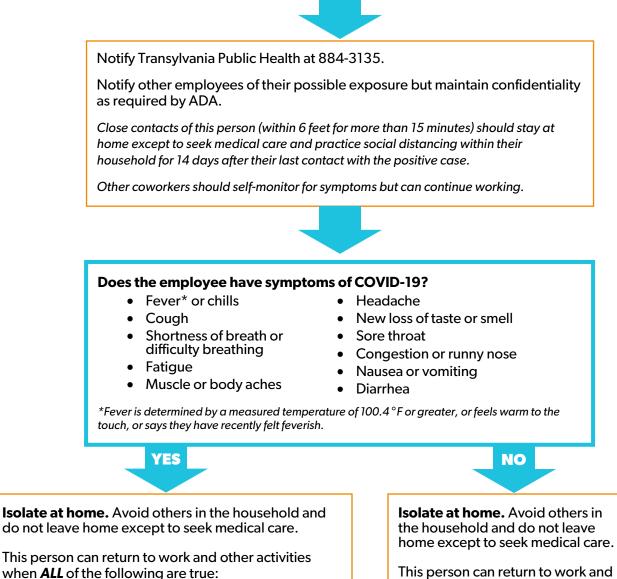

## **Return to Work Flowchart**

## **AN EMPLOYEE TESTS POSITIVE FOR COVID-19**

This person can return to work and other activities after 10 days from the date of their first positive COVID-19 test.

\*If this person develops symptoms after testing, use criteria to the left.

## **QUESTIONS?**

Contact the Transylvania Public Health nurse line at 828-884-4007.

symptoms AND

It has been at least 10 days since they first had

 They have not had a fever for 1 day (24 hours) without any fever reducing medication AND

Their other symptoms have improved.

This flow chart is based on recommendations from CDC and guidance from NCDHHS last updated 7/23/20. For more information, contact Transylvania Public Health at 828-884-3135 or info@transylvaniahealth.org